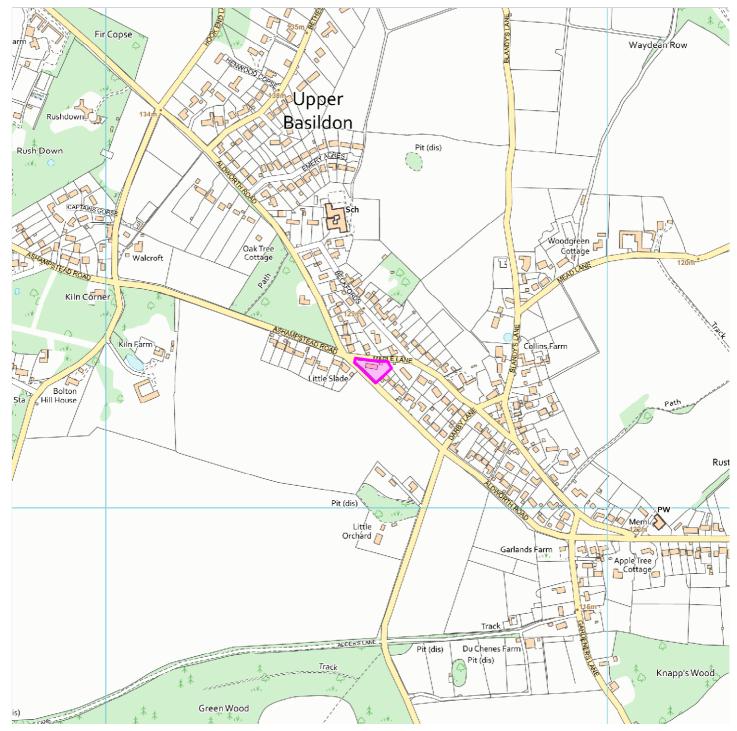

## 19/02947/FULD

## Maple Corner, Maple Lane, Upper Basildon RG8 8PF

## **Map Centre Coordinates:**

Reproduced from the Ordnance Survey map with the permission of the Controller of Her Majesty's Stationery Office © Crown Copyright 2003.

Unauthorised reproduction infringes Crown Copyright and may lead to prosecution or civil proceedings .